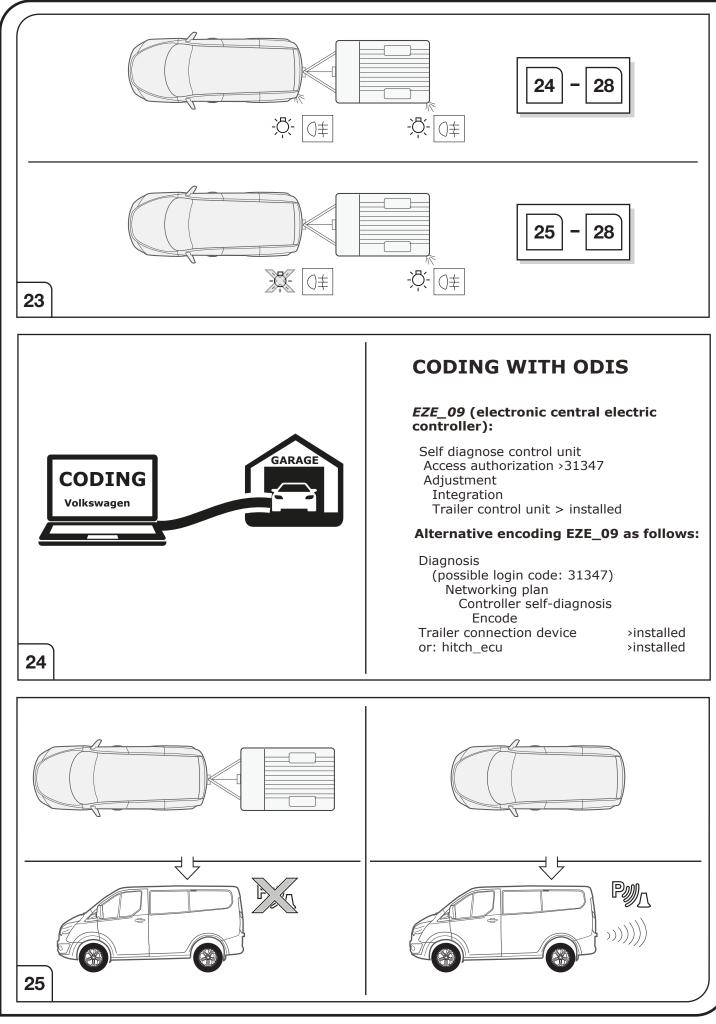

Depending on the type of trailer module used in this electric kit, diagnostic interrogation with the vehicle's electrical system may be limited or will not function. The error memory inside the trailer module may not be able to be accessed by vehicle manufacturers diagnostic system.

Error logs relating to the trailer electrical equipment, that may be generated in the vehicle manufacturers diagnostic system as a result of a test procedure, may be due to the incorrect installation of the towing electric kit or the false activation of the trailer module.

We always recommend whenever possible, the following troubleshooting process:

An analysis of the vehicle's error memory and possibly clearing of all faults before the start of the installation!

→ Try disconnecting the trailer module from the towing harness and re-start the fault clearing process!