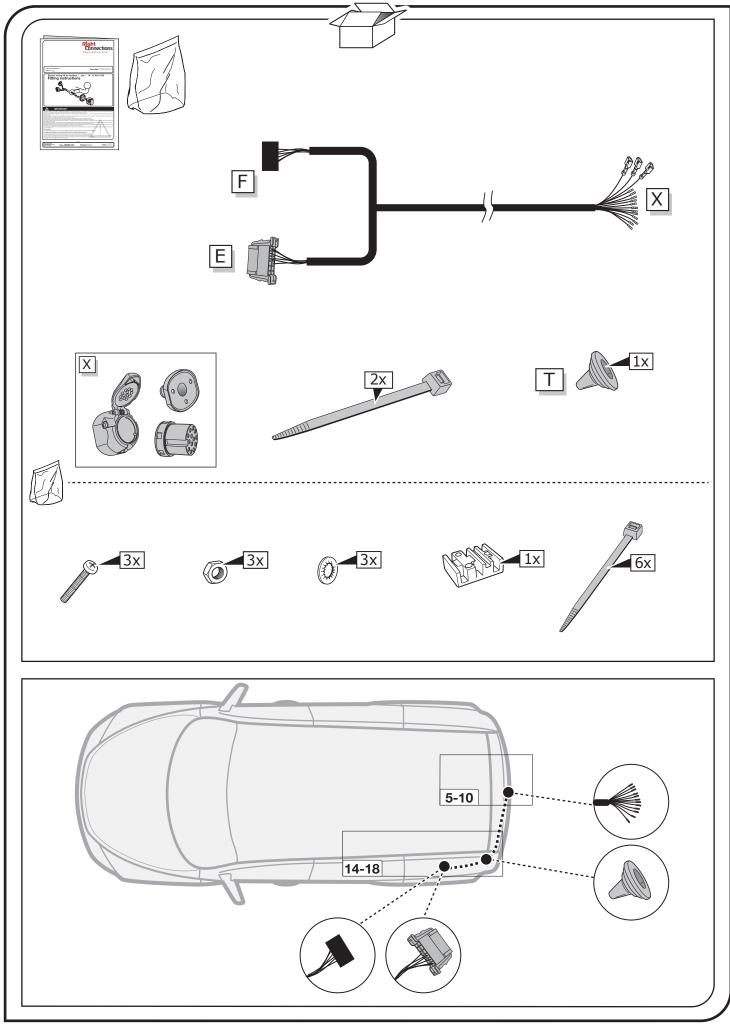

me for troubleshooting to a max of 0,5 hours and call our Technical Support Team!

Please follow our instructions carefully and always test the towing electrics using a true lighting board or a specifically designed bulb tester. If an LED tester is used, ensure it is equipped with correct load resistors or malfunctions will occur!

1/14

This instruction is subject to changes and we reserve the right to make changes to design, colour etc.

All of the data and illustrations may not be an exact representation but the text contained in this instruction must be observed!

Right Connections UK Ltd Unit 503 Queensway Business Park TELFORD TF1 7UL UK

SALES: +44 (0)1952 608750 - Option 1 TECHNICAL: +44 (0)1952 608750 - Option 2 Web: www.rightconnections.co.uk Email: reception@rightconnect.co.uk



Right Connections UK Ltd Unit 503 Queensway Business Park TELFORD TF1 7UL UK

SALES: +44 (0)1952 608750 - Option 1 TECHNICAL: +44 (0)1952 608750 - Option 2

Web: www.rightconnections.co.uk Email: reception@rightconnect.co.uk

## SYMBOL EXPLANATION

| -៉ុុ-      | Left (58-L) respectively<br>Right (58-R) tail light             |
|------------|-----------------------------------------------------------------|
| 54 (STOP)  | Stop light (54) /<br>high mounted, third stop light (54)        |
|            | Turn signal indicator left                                      |
|            | Turn signal indicator right                                     |
| ()≢        | Rear fog light(s)                                               |
| Reverse 05 | Reversing light(s)