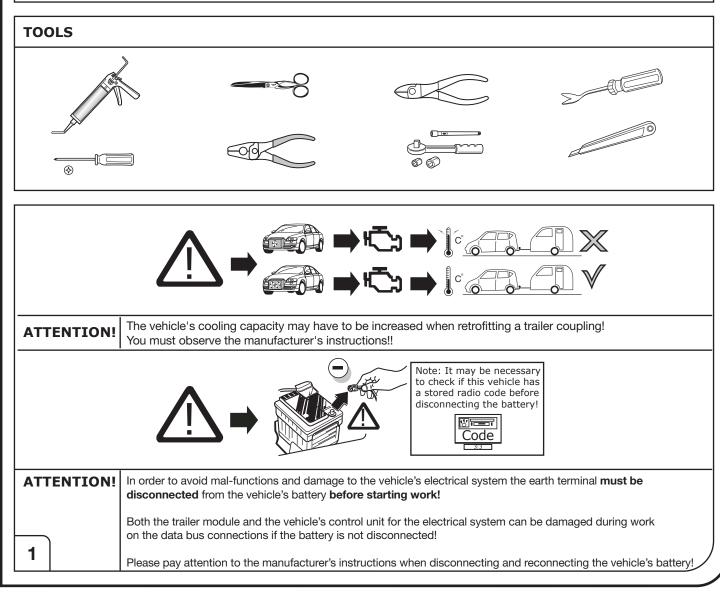

We always recommend whenever possible, the following troubleshooting process:

An analysis of the vehicle's error memory and possibly clearing of all faults before the start of the installation!

→ Try disconnecting the trailer module from the towing harness and re-start the fault clearing process!

→ If in doubt, limit the time for troubleshooting to a max of 0,5 hours and call our Technical Support Team!

Please follow our instructions carefully and always test the towing electrics using a true lighting board or a specifically designed bulb tester. If an LED tester is used, ensure it is equipped with correct load resistors or malfunctions will occur!