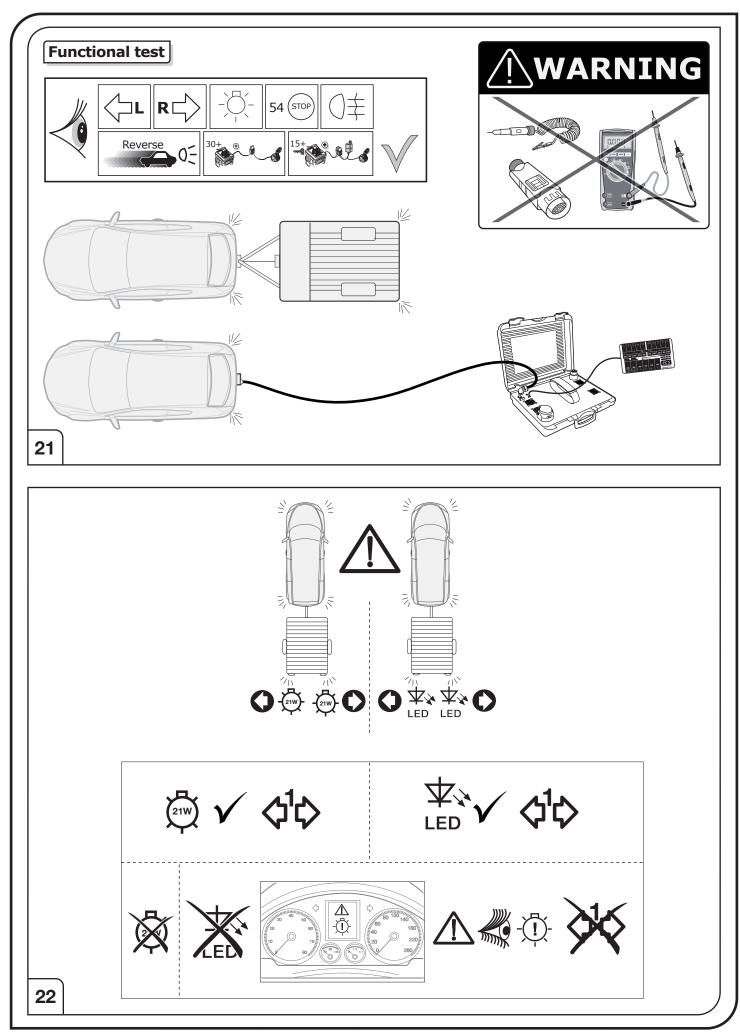

→ If in doubt, limit the time for troubleshooting to a max of 0,5 hours and call our Technical Support Team!

Please follow our instructions carefully and always test the towing electrics using a true lighting board or a specifically designed bulb tester. If an LED tester is used, ensure it is equipped with correct load resistors or malfunctions will occur!

## SYMBOL EXPLANATION

| -៉ុុ-      | Left (58-L) respectively<br>Right (58-R) tail light             |
|------------|-----------------------------------------------------------------|
| 54 (STOP)  | Stop light (54) /<br>high mounted, third stop light (54)        |
|            | Turn signal indicator left                                      |
|            | Turn signal indicator right                                     |
| ()≢        | Rear fog light(s)                                               |
| Reverse 05 | Reversing light(s)                                              |
| 30+        | Permanent power supply /<br>13pin socket, chamber 9             |
| 15+        | Charging wire for trailer battery /<br>13pin socket, chamber 10 |
|            | Trailer / trailer recognition                                   |
| B+/30      | Permanent current power supply                                  |
| Ļ          | Ground or Earth (31)                                            |
| Θ          | Ground connection battery terminal lug                          |
| +          | Positive connection battery terminal lug                        |
|            |                                                                 |

|              | Cigarette lighter /<br>accessory socket |
|--------------|-----------------------------------------|
|              | Loudspeaker / buzzer                    |
|              | Park Distance Control                   |
| <b>.</b>     | Switch / source of function             |
| •            | Connect together                        |
| <b>•</b>     | Disconnect                              |
| ×            | Look at / See further information       |
|              | Look carefully at selected area         |
| $\checkmark$ | Present / Occupied / OK                 |
| $\mathbf{X}$ | Not present / Not occupied / Not OK     |
| D ((((       | Acoustic indication                     |
|              | Attention / important advice            |
| 20 Amp.      | Fuse / fuse capacity 20 Ampère          |