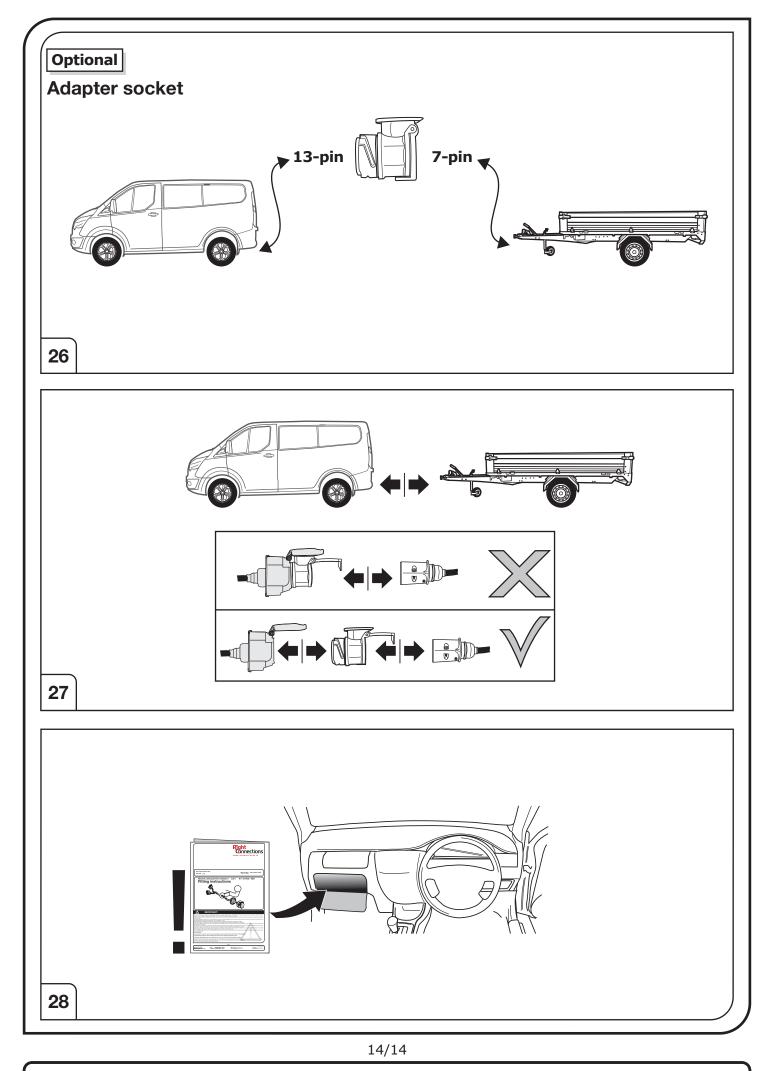

All warranty claims will be forfeited if the electric kit or components contained therein are used incorrectly or modified. If a towing socket adaptor has been used to connect to the trailer or bike rack, this must be removed from the trailer socket once the trailer or bike rack has been disconnected.